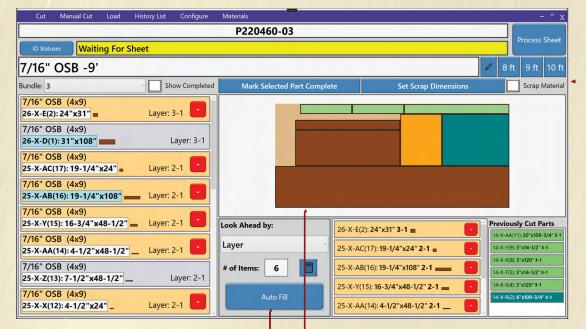

Empower your operators with visualized, optimized cuts using the SpeedWorx's integrated software with touchscreen interface, seamlessly integrating with major platforms and offering one-off cutting and minimal waste through optimization and enabled manual scrap utilization. Optional, Integrated Printer streamlines part labeling.