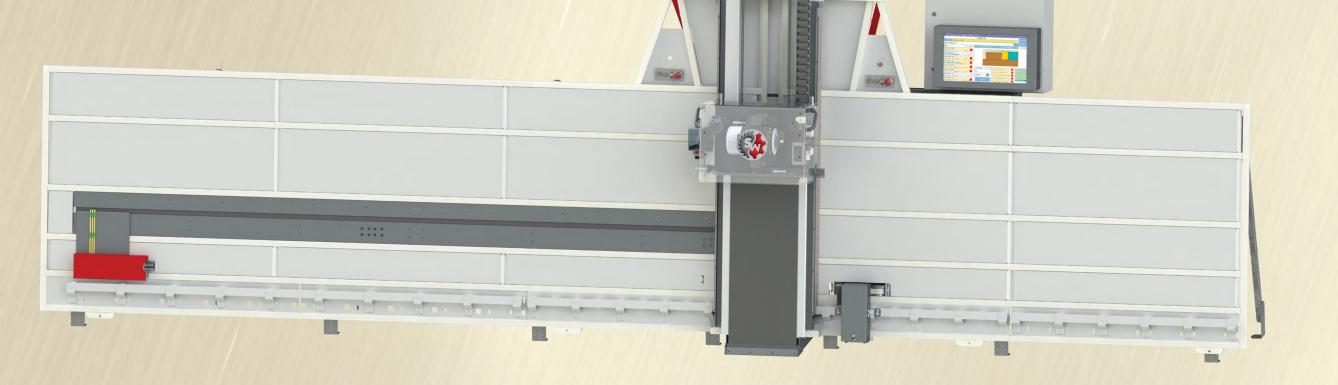

## SpeedWorx Sheathing Saw

Safety, Speed, & Accuracy for Your Panel Sizing Operations.

Automated Vertical Panel Saw with X, Y, Z, and C Travel.

This USA-made machine optimizes cuts to an impressive accuracy while enhancing space utilization and operator safety and productivity through our vertical design.

# **Request More Information**

Safety is paramount and evident with hand's off operation while cutting. Capacity for sheets up to 50" X 10' X 2" thick, all on a machine designed for one person operation.