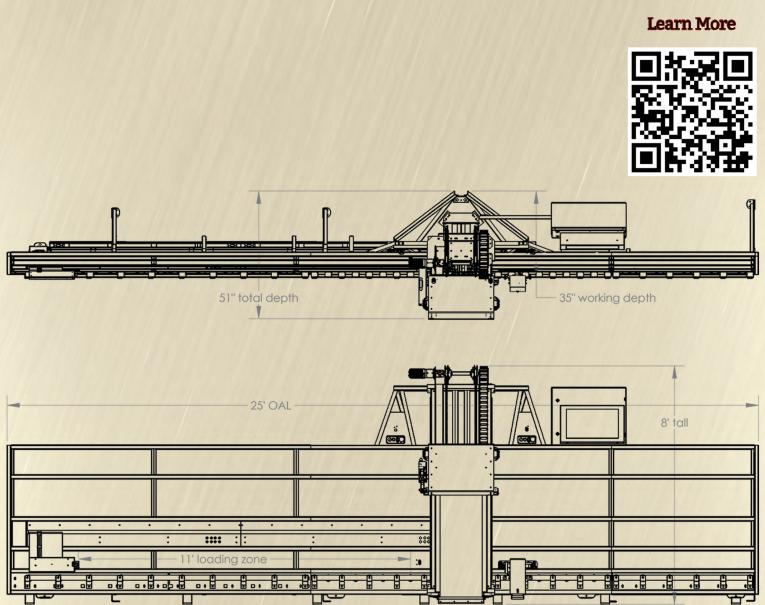

# **Request More Information**

Safety is paramount and evident with hand's off operation while cutting. Capacity for sheets up to 50" X 10' X 2" thick, all on a machine designed for one person operation.