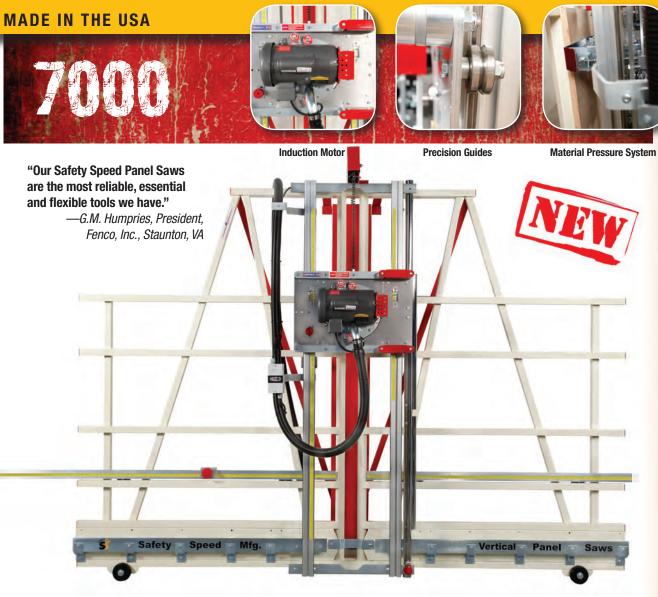

The new model 7000 is the latest entry into our high capacity machine lineup. This heavy duty saw offers incredible durability and accuracy at a very affordable price compared to other continuous production machines. Sporting a 3 Hp, 3 phase induction motor or an optional 2 Hp, 1 phase motor this machine will rise to the occasion during the toughest of applications.

## STANDARD EQUIPMENT

- 3 Hp 3 phase continuous duty induction saw motor
- Heavy-Duty welded steel frame
- Low voltage switch protection
- Saw blade
- Vertical and horizontal rulers
- Quick change from vertical to horizontal cutting
- Integrated stand
- Solid aluminum rollers
- Dust collection ready
- Hold down bar
- Enclosed counterweight
- Quick stop gauges with stop block
- Floating pressure saw foot
- Wheels
- 3 year warranty

| SPECIFICATIONS              | 对 对 深                               |
|-----------------------------|-------------------------------------|
| Maximum vertical cut        | 64"/1625mm                          |
| Maximum horizontal cut      | Unlimited                           |
| Maximum thickness           | 2"/50mm                             |
| Blade diameter              | 8"/210mm                            |
| Cutting accuracy            | <sup>1</sup> / <sub>64</sub> "/.4mm |
| Motor: Standard<br>Optional | 3~230V, 7.6 amp<br>1~220V, 11 amp   |
| Weight                      | 670 lbs/304 kg                      |