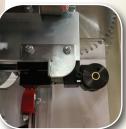

tight tolerance is required for your operation, these units will deliver. Every component of this saw represents quality and performance. Showcasing 3 Hp. 3~ heavy duty induction motors.

heavy extruded beams with precise dual-vee bearings, and the sturdiest frame on the market, these powerhouse machines will deliver cutting accuracies to 0.005" guaranteed. Add knife scoring to eliminate all chipping on panels.