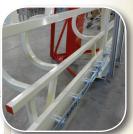

## STANDARD EQUIPMENT

- 3 Hp, 3~ continuous duty induction saw motor.
- Welded steel frame and integrated stand system.
- Dual V-track precision guide system.
- Adjustable vertical and horizontal rulers.
- Quick stop gauges (8' left, 5'
   Wheels. right).
- Saw blade.

## **OPTIONAL EQUIPMENT**

- Stop bar.
- Dust vacuum (1 Hp or 21/4 Hp). 2 Hp, 1 phase motor.
- High quality saw blades.

- Quick change from vertical to horizontal cutting.
- Floating pressure saw foot.
- Solid aluminum material rollers.
- Enclosed counterweight system.
- MID-WAY FENCETM.
- Dust collection ready.
- Hold down bar.
- 3 year warranty.
- TUV certified to UL/CSA standards.
- Material scoring attachment.
- Digital readout for vertical cuts.
   SAWGEAR™ or TigerStop® auto length measuring.